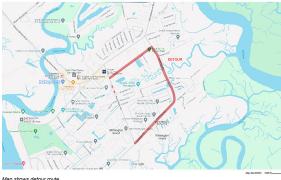

### For Immediate Release

Chatham County, GA (September 23, 2024) - Penn Waller Road will be closed to thru traffic starting September 24, 2024, for drainage upgrades. The closure will affect the stretch of Penn Waller Road from Concord Road to Walthour Road and is expected to remain in place until mid-December.

During this period, a detour will be in effect, directing traffic to Concord Road and Walthour

WHAT: Closure of Penn Waller Road

WHEN: Tuesday, September 24, 2024, until mid-December

WHERE: Stretch of Penn Waller Road from Concord Road to Walthour Road