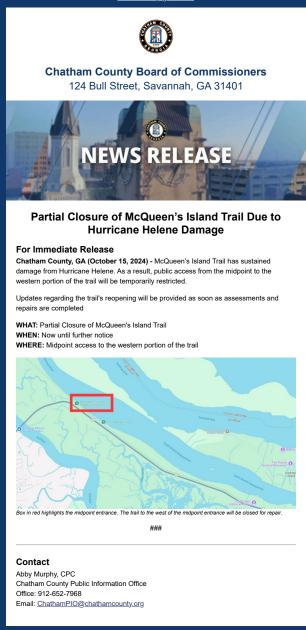

## Partial Closure of McQueen's Island Trail Due to Hurricane Helene Damage

Chatham County GA sent this bulletin at 10/15/2024 04:01 PM EDT

View as a webpage / Share

Manage Subscriptions | Unsubscribe | Help